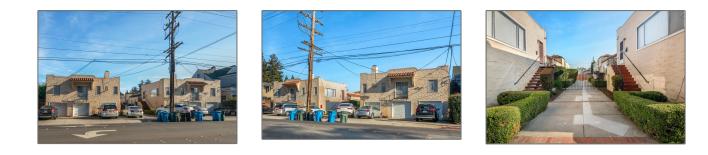

# Comm Ri Multi-units 5+

## For Sale

7,440 Sqft - 378 Delaware Street, SAN MATEO, California 94401

#### **Basic Details**

| Property Type:  | Comm Ri Multi-<br>units 5+ |  |
|-----------------|----------------------------|--|
| Listing Type:   | For Sale                   |  |
| Listing ID:     | ML81871850                 |  |
| Price:          | \$3,228,000                |  |
| Bedrooms:       | 0                          |  |
| Bathrooms:      | 0                          |  |
| Half Bathrooms: | 0                          |  |
| Square Footage: | 7,440 Sqft                 |  |
| Year Built:     | 1930                       |  |
| Lot Area:       | 0.28 Sqft                  |  |
|                 |                            |  |