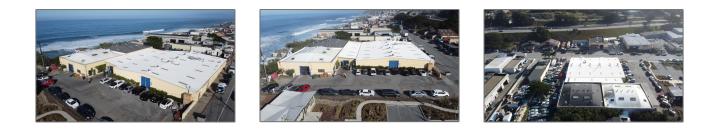

# Comm Industrial For Sale For Sale

0.59 Acre - 1080 Palmetto Avenue, PACIFICA, California 94044

#### Basic **Details**

| Property Type:  | Comm Industrial<br>For Sale |  |
|-----------------|-----------------------------|--|
| Listing Type:   | For Sale                    |  |
| Listing ID:     | 40975642                    |  |
| Price:          | \$7,500,000                 |  |
| Bedrooms:       | 0                           |  |
| Bathrooms:      | 0                           |  |
| Half Bathrooms: | 0                           |  |
| Square Footage: | <b>0.59 Acre</b>            |  |
| Year Built:     | 1963                        |  |
| Lot Area:       | 29,577 Sqft                 |  |
|                 |                             |  |

### Address Map

| Country:       | US              |
|----------------|-----------------|
| State:         | CA              |
| County:        | San Mateo       |
| City:          | PACIFICA        |
| Zipcode:       | 94044           |
| Street:        | Palmetto Avenue |
| Street Number: | 1080            |