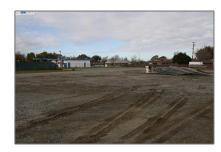

# Lots And Land For Sale

0 Sqft - 100 El Dolardo, PITTSBURG, California  $94565\,$ 

#### Property Type: **Lots And Land** Listing Type: **For Sale** Listing ID: 40975616 \$1,200,000 Price: Bedrooms: 0 0 Bathrooms: Half Bathrooms: 0 0 Sqft Square Footage: Year Built: 0 61,000 Sqft Lot Area:

### Address Map

| Country:       | US             |  |
|----------------|----------------|--|
| State:         | CA             |  |
| County:        | Contra Costa   |  |
| City:          | PITTSBURG      |  |
| Zipcode:       | 94565          |  |
| Street:        | El Dolardo     |  |
| Street Number: | 100            |  |
| Floor Number:  | 0              |  |
| Longitude:     | W122° 5' 27.2" |  |
| Latitude:      | N38° 0' 59"    |  |