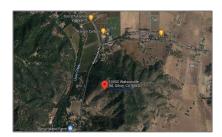

## Address Map

| Country:       | US               |  |
|----------------|------------------|--|
| State:         | СА               |  |
| County:        | Santa Clara      |  |
| City:          | GILROY           |  |
| Zipcode:       | 95020            |  |
| Street:        | Watsonville Road |  |
| Street Number: | 10900            |  |
| Floor Number:  | 0                |  |
| Longitude:     | W122° 20' 51.5'' |  |
| Latitude:      | N37° 2' 22.5''   |  |