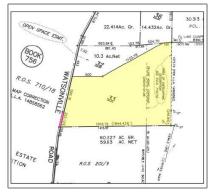

## Basic Details

| Property Type:  | Lots And Land  |  |
|-----------------|----------------|--|
| Listing Type:   | For Sale       |  |
| Listing ID:     | 40975569       |  |
| Price:          | \$1,198,888    |  |
| Bedrooms:       | 0              |  |
| Bathrooms:      | 0              |  |
| Half Bathrooms: | 0              |  |
| Square Footage: | 0 Sqft         |  |
| Year Built:     | 0              |  |
| Lot Area:       | 1,772,890 Sqft |  |

## Address Map

| Country:       | US               |  |
|----------------|------------------|--|
| State:         | СА               |  |
| County:        | Santa Clara      |  |
| City:          | GILROY           |  |
| Zipcode:       | 95020            |  |
| Street:        | Watsonville Road |  |
| Street Number: | 10900            |  |
| Floor Number:  | 0                |  |
| Longitude:     | W122° 20' 51.5'' |  |
| Latitude:      | N37° 2' 22.5''   |  |