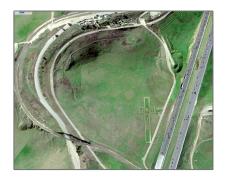

## Lots And Land For Sale

0 Sqft - 0000 US Highway 50 E, LIVERMORE, California 94550

## Address Map

| Country:       | US              |  |
|----------------|-----------------|--|
| State:         | CA              |  |
| County:        | Alameda         |  |
| City:          | LIVERMORE       |  |
| Zipcode:       | 94550           |  |
| Street:        | US Highway 50 E |  |
| Street Number: | 0000            |  |
| Floor Number:  | 0               |  |
| Longitude:     | W122° 18' 24''  |  |
| Latitude:      | N37° 43' 18.4'' |  |