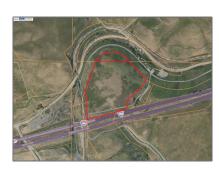

## Lots And Land For Sale

0 Sqft - 0000 US Highway 50 E, LIVERMORE, California 94550

## Address Map

| Country:       | US              |  |
|----------------|-----------------|--|
| State:         | CA              |  |
| County:        | Alameda         |  |
| City:          | LIVERMORE       |  |
| Zipcode:       | 94550           |  |
| Street:        | US Highway 50 E |  |
| Street Number: | 0000            |  |
| Floor Number:  | 0               |  |
| Longitude:     | W122° 18' 24''  |  |
| Latitude:      | N37° 43' 18.4'' |  |