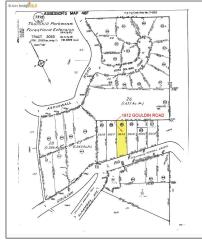

## Lots And Land For Sale

0 Sqft - 1912 Gouldin Rd, OAKLAND, California 94611

Address Map

| Country:USState:CACounty:AlamedaCity:OAKLANDZipcode:94611Street:Gouldin RdStreet Number:1912Floor Number:0Longitude:W123° 47' 38.4''Latitude:N37° 50' 13'' |                |                  |  |
|------------------------------------------------------------------------------------------------------------------------------------------------------------|----------------|------------------|--|
| County:AlamedaCity:OAKLANDZipcode:94611Street:Gouldin RdStreet Number:1912Floor Number:0Longitude:W123° 47' 38.4''                                         | Country:       | US               |  |
| City:OAKLANDZipcode:94611Street:Gouldin RdStreet Number:1912Floor Number:0Longitude:W123° 47' 38.4''                                                       | State:         | CA               |  |
| Zipcode:94611Street:Gouldin RdStreet Number:1912Floor Number:0Longitude:W123° 47' 38.4''                                                                   | County:        | Alameda          |  |
| Street:Gouldin RdStreet Number:1912Floor Number:0Longitude:W123° 47' 38.4''                                                                                | City:          | OAKLAND          |  |
| Street Number:1912Floor Number:0Longitude:W123° 47' 38.4''                                                                                                 | Zipcode:       | 94611            |  |
| Floor Number: 0<br>Longitude: W123° 47' 38.4''                                                                                                             | Street:        | Gouldin Rd       |  |
| Longitude: W123° 47' 38.4''                                                                                                                                | Street Number: | 1912             |  |
| 5                                                                                                                                                          | Floor Number:  | 0                |  |
| Latitude: N37° 50' 13''                                                                                                                                    | Longitude:     | W123° 47' 38.4'' |  |
|                                                                                                                                                            | Latitude:      | N37° 50' 13''    |  |