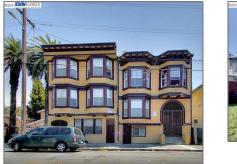

# Comm Ri Multi-units 5+

## For Sale

6,700 Sqft - 412 Bissell Ave., RICHMOND, California 94801

#### Basic **Details**

| Property Type:  | Comm Ri Multi-<br>units 5+ |  |
|-----------------|----------------------------|--|
| Listing Type:   | For Sale                   |  |
| Listing ID:     | 40975188                   |  |
| Price:          | \$1,375,000                |  |
| Bedrooms:       | 0                          |  |
| Bathrooms:      | 0                          |  |
| Half Bathrooms: | 0                          |  |
| Square Footage: | 6,700 Sqft                 |  |
| Year Built:     | 1913                       |  |
| Lot Area:       | 0.13 Sqft                  |  |