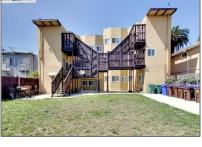

# Comm Ri Multi-units 5+

## For Sale

6,700 Sqft - 412 Bissell Ave., RICHMOND, California 94801

#### Basic **Details**

| Property Type:  | Comm Ri Multi-<br>units 5+ |  |
|-----------------|----------------------------|--|
| Listing Type:   | For Sale                   |  |
| Listing ID:     | 40975188                   |  |
| Price:          | \$1,375,000                |  |
| Bedrooms:       | 0                          |  |
| Bathrooms:      | 0                          |  |
| Half Bathrooms: | 0                          |  |
| Square Footage: | 6,700 Sqft                 |  |
| Year Built:     | 1913                       |  |
| Lot Area:       | 0.13 Sqft                  |  |