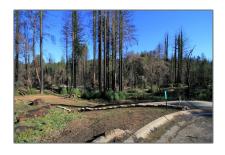

## Lots And Land For Sale

0 Sqft - 134 Cypress Tree Lane, BOULDER CREEK, California 95006

## Basic Details

| Property Type:  | <b>Lots And Land</b> |  |
|-----------------|----------------------|--|
| Listing Type:   | For Sale             |  |
| Listing ID:     | 40974842             |  |
| Price:          | \$135,000            |  |
| Bedrooms:       | 0                    |  |
| Bathrooms:      | 0                    |  |
| Half Bathrooms: | 0                    |  |
| Square Footage: | 0 Sqft               |  |
| Year Built:     | 0                    |  |
| Lot Area:       | 7,187 Sqft           |  |
|                 |                      |  |

## Address Map

| Country:       | US                       |  |
|----------------|--------------------------|--|
| State:         | CA                       |  |
| County:        | Santa Cruz               |  |
| City:          | BOULDER CREEK            |  |
| Zipcode:       | 95006                    |  |
| Street:        | <b>Cypress Tree Lane</b> |  |
| Street Number: | 134                      |  |
| Floor Number:  | 0                        |  |
| Longitude:     | W123° 50' 32"            |  |
| Latitude:      | N37° 8' 37.9"            |  |