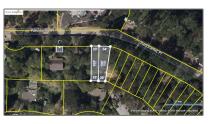

## Lots And Land For Sale

0 Sqft - 0 Panoramic Pl, OAKLAND, California 94704

## Address Map

| US               |                                                                                 |
|------------------|---------------------------------------------------------------------------------|
| СА               |                                                                                 |
| Alameda          |                                                                                 |
| OAKLAND          |                                                                                 |
| 94704            |                                                                                 |
| Panoramic Pl     |                                                                                 |
| 0                |                                                                                 |
| 0                |                                                                                 |
| W123° 45' 28.5'' |                                                                                 |
| N37° 52' 10.1''  |                                                                                 |
|                  | CA<br>Alameda<br>OAKLAND<br>94704<br>Panoramic Pl<br>0<br>0<br>W123° 45' 28.5'' |