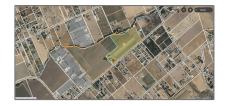

## Address Map

| Country:       | US              |  |
|----------------|-----------------|--|
| State:         | CA              |  |
| County:        | Santa Clara     |  |
| City:          | GILROY          |  |
| Zipcode:       | 95020           |  |
| Street:        | Leavesley Rd    |  |
| Street Number: | 3115            |  |
| Floor Number:  | 0               |  |
| Longitude:     | W122° 28' 39.6" |  |
| Latitude:      | N37° 2' 12.2"   |  |