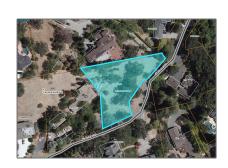

## Address Map

| Country:      | US               |  |
|---------------|------------------|--|
| State:        | CA               |  |
| County:       | Contra Costa     |  |
| City:         | WALNUT CREEK     |  |
| Zipcode:      | 94595            |  |
| Street:       | Alamo View Pl    |  |
| Floor Number: | 0                |  |
| Longitude:    | W123° 55′ 46.9′′ |  |
| Latitude:     | N37° 52' 40.1"   |  |
|               |                  |  |