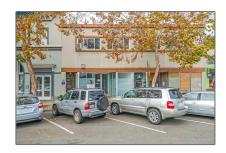

## Comm Industrial For Lease For Rent

7,700 Sqft - 3282 Adeline Street, BERKELEY, California 94703

Square Footage: 7,700 Sqft

Year Built: 1951

Lot Area: 9,000 Sqft

## Address Map

Country: US

State: CA

County: Alameda

City: **BERKELEY** 

Zipcode: **94703** 

Street: Adeline Street

Street Number: 3282