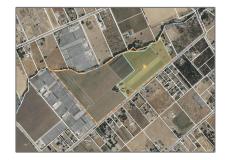

## Lots And Land For Sale

0 Sqft - 3115 Leavesley, GILROY, California 95020

## Address Map

| Country:       | US              |  |
|----------------|-----------------|--|
| State:         | CA              |  |
| County:        | Santa Clara     |  |
| City:          | GILROY          |  |
| Zipcode:       | 95020           |  |
| Street:        | Leavesley       |  |
| Street Number: | 3115            |  |
| Floor Number:  | 0               |  |
| Longitude:     | W122° 28' 39.6" |  |
| Latitude:      | N37° 2' 12.2''  |  |