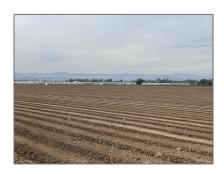

## Lots And Land For Sale

0 Sqft - 3115 Leavesley, GILROY, California 95020

## Basic Details

| Property Type:  | <b>Lots And Land</b> |  |
|-----------------|----------------------|--|
| Listing Type:   | For Sale             |  |
| Listing ID:     | 40974566             |  |
| Price:          | \$3,715,200          |  |
| Bedrooms:       | 0                    |  |
| Bathrooms:      | 0                    |  |
| Half Bathrooms: | 0                    |  |
| Square Footage: | 0 Sqft               |  |
| Year Built:     | 0                    |  |
| Lot Area:       | 2,697,240 Sqft       |  |
|                 |                      |  |