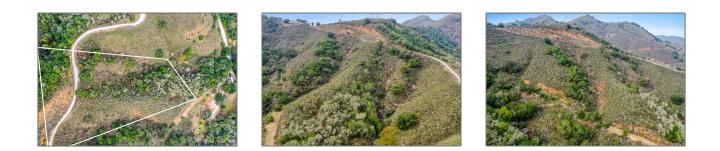

## Lots And Land For Sale

0 Sqft - 14045 Prom Drive, MORGAN HILL, California 95037

## Basic **Details**

Address Map

| Property Type:  | Lots And Land |  |
|-----------------|---------------|--|
| Listing Type:   | For Sale      |  |
| Listing ID:     | 40974565      |  |
| Price:          | \$1,199,000   |  |
| Bedrooms:       | 0             |  |
| Bathrooms:      | 0             |  |
| Half Bathrooms: | 0             |  |
| Square Footage: | 0 Sqft        |  |
| Year Built:     | 0             |  |
| Lot Area:       | 569,746 Sqft  |  |

| Country:       | US                |  |
|----------------|-------------------|--|
| State:         | СА                |  |
| County:        | Santa Clara       |  |
| City:          | MORGAN HILL       |  |
| Zipcode:       | 95037             |  |
| Street:        | <b>Prom Drive</b> |  |
| Street Number: | 14045             |  |
| Floor Number:  | 0                 |  |
| Longitude:     | W122° 19' 11.7''  |  |
| Latitude:      | N37° 4' 23.6''    |  |