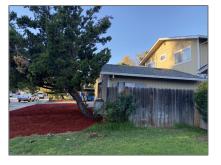

## For Sale

4,572 Sqft - 7510 Rogers Lane, GILROY, California 95020

#### Basic Details

| Property Type:  | Comm Ri Multi-<br>units 5+ |  |
|-----------------|----------------------------|--|
| Listing Type:   | For Sale                   |  |
| Listing ID:     | ML81870699                 |  |
| Price:          | \$2,195,000                |  |
| Bedrooms:       | 0                          |  |
| Bathrooms:      | 0                          |  |
| Half Bathrooms: | 0                          |  |
| Square Footage: | 4,572 Sqft                 |  |
| Year Built:     | 1978                       |  |
| Lot Area:       | 0.30 Sqft                  |  |