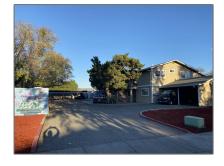

## For Sale

4,572 Sqft - 7510 Rogers Lane, GILROY, California 95020

#### Basic Details

| Property Type:  | Comm Ri Multi-<br>units 5+ |  |
|-----------------|----------------------------|--|
| Listing Type:   | For Sale                   |  |
| Listing ID:     | ML81870699                 |  |
| Price:          | \$2,195,000                |  |
| Bedrooms:       | 0                          |  |
| Bathrooms:      | 0                          |  |
| Half Bathrooms: | 0                          |  |
| Square Footage: | 4,572 Sqft                 |  |
| Year Built:     | 1978                       |  |
| Lot Area:       | 0.30 Sqft                  |  |