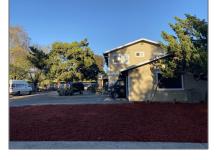

## For Sale

4,572 Sqft - 7510 Rogers Lane, GILROY, California 95020

#### Basic Details

| Property Type:  | Comm Ri Multi-<br>units 5+ |  |
|-----------------|----------------------------|--|
| Listing Type:   | For Sale                   |  |
| Listing ID:     | ML81870699                 |  |
| Price:          | \$2,195,000                |  |
| Bedrooms:       | 0                          |  |
| Bathrooms:      | 0                          |  |
| Half Bathrooms: | 0                          |  |
| Square Footage: | 4,572 Sqft                 |  |
| Year Built:     | 1978                       |  |
| Lot Area:       | 0.30 Sqft                  |  |