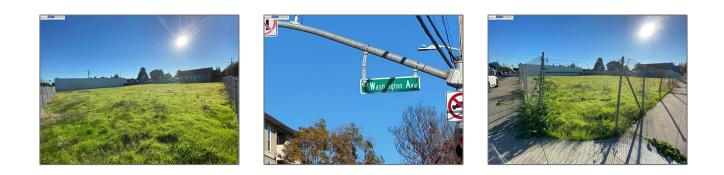

## Lots And Land For Sale

0 Sqft - 2101 Washington Ave, SAN LEANDRO, California 94577

## Address Map

| Property Type:  | Lots And Land |  |
|-----------------|---------------|--|
| Listing Type:   | For Sale      |  |
| Listing ID:     | 40974131      |  |
| Price:          | \$1,350,000   |  |
| Bedrooms:       | 0             |  |
| Bathrooms:      | 0             |  |
| Half Bathrooms: | 0             |  |
| Square Footage: | 0 Sqft        |  |
| Year Built:     | 0             |  |
| Lot Area:       | 19,576 Sqft   |  |
|                 |               |  |

| Country:       | US               |  |
|----------------|------------------|--|
| State:         | СА               |  |
| County:        | Alameda          |  |
| City:          | SAN LEANDRO      |  |
| Zipcode:       | 94577            |  |
| Street:        | Washington Ave   |  |
| Street Number: | 2101             |  |
| Floor Number:  | 0                |  |
| Longitude:     | W123° 50' 53.5'' |  |
| Latitude:      | N37° 43' 2.3''   |  |