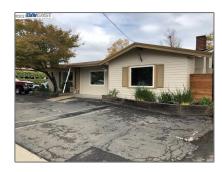

# Comm Industrial For Lease For Rent

1,102 Sqft - 20408 San Miguel Avenue, CASTRO VALLEY, California 94546

### Basic Details

Property Type: **Comm Industrial** For Lease Listing Type: For Rent Listing ID: 40974130 \$2,500 Price: Bedrooms: 0 Bathrooms: 0 0 Half Bathrooms: 1,102 Sqft Square Footage: Year Built: **1945** Lot Area: 10,767 Sqft

## Address Map

| Country: | US                |
|----------|-------------------|
| State:   | CA                |
| County:  | Alameda           |
| City:    | CASTRO VALLEY     |
| Zipcode: | 94546             |
| Street:  | San Miguel Avenue |