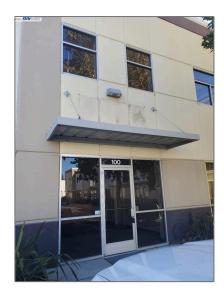

# Comm Industrial For Sale For Sale

2,792 Sqft - 435 Boulder Ct, PLEASANTON, Nebraska 94566

### **Basic Details**

Property Type: **Comm Industrial** For Sale

For Sale

Listing Type:

Listing ID: 40974124

Price: \$989,000

Bedrooms: 0

Bathrooms: 0

Half Bathrooms: 0

Square Footage: 2,792 Sqft

Year Built: 2009

Lot Area: 0 Sqft

## Address Map

Country: US

State: NE

County: Alameda

### **Features**

Roof:

Unknown

| City:          | PLEASANTON      |  |
|----------------|-----------------|--|
| Zipcode:       | 94566           |  |
| Street:        | Boulder Ct      |  |
| Street Number: | 435             |  |
| Floor Number:  | 0               |  |
| Longitude:     | W122° 8' 10.2'' |  |
| Latitude:      | N37° 40' 17.2'' |  |