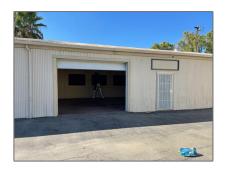

# Comm Industrial For Lease For Rent

12,940 Sqft - 118 2nd Street, PATTERSON, California 95363

### Basic Details

Property Type: **Comm Industrial** For Lease Listing Type: **For Rent** Listing ID: 40974115 \$1,100 Price: Bedrooms: 0 Bathrooms: 0 0 Half Bathrooms: 12,940 Sqft Square Footage:

**1952** 