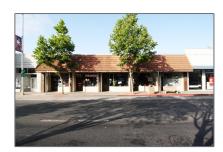

# Comm Industrial For Lease For Rent

650 Sqft - 1181 El Camino Real, MENLO PARK, California 94025

Tar And Gravel

### Basic Details

| Property Type:  | Comm Industrial<br>For Lease |  |
|-----------------|------------------------------|--|
| Listing Type:   | For Rent                     |  |
| Listing ID:     | 40973823                     |  |
| Price:          | \$3,250                      |  |
| Bedrooms:       | 0                            |  |
| Bathrooms:      | 0                            |  |
| Half Bathrooms: | 0                            |  |
| Square Footage: | 650 Sqft                     |  |
| Year Built:     | 1950                         |  |
| Lot Area:       | 650 Sqft                     |  |