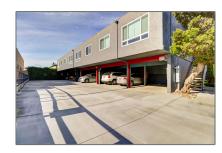

## Comm Ri Multi-units 5+ For Sale

10,048 Sqft - 630 Masonic Way, BELMONT, California 94002

## Address Map

Square Footage:

Year Built:

Lot Area:

| Country:       | US          |  |
|----------------|-------------|--|
| State:         | CA          |  |
| County:        | San Mateo   |  |
| City:          | BELMONT     |  |
| Zipcode:       | 94002       |  |
| Street:        | Masonic Way |  |
| Street Number: | 630         |  |