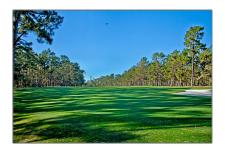

#### Features

Golf Course

| Longitude: | W122° 3' 35.4'' |
|------------|-----------------|
| Latitude:  | N36° 34' 39.3'' |