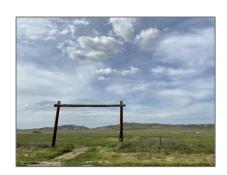

## Lots And Land For Sale

0 Sqft - 0 Panoche Road Pcl 1 Road, PAICINES, California 95043









## Basic Details

| Property Type:  | <b>Lots And Land</b> |  |
|-----------------|----------------------|--|
| Listing Type:   | For Sale             |  |
| Listing ID:     | 40973685             |  |
| Price:          | \$890,000            |  |
| Bedrooms:       | 0                    |  |
| Bathrooms:      | 0                    |  |
| Half Bathrooms: | 0                    |  |
| Square Footage: | 0 Sqft               |  |
| Year Built:     | 0                    |  |
| Lot Area:       | 4,447,910 Sqft       |  |

## Features

√

View:

Hills, Valley, Pasture, Mountains

## Address Map

| Country:       | US                         |  |
|----------------|----------------------------|--|
| State:         | CA                         |  |
| County:        | San Benito