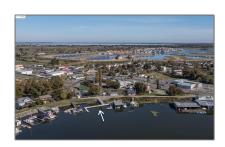

## Lots And Land For Sale

0 Sqft - 2938 Taylor Rd, BETHEL ISLAND, California 94511

## Address Map

| Country:       | US               |  |
|----------------|------------------|--|
| State:         | CA               |  |
| County:        | Contra Costa     |  |
| City:          | BETHEL ISLAND    |  |
| Zipcode:       | 94511            |  |
| Street:        | Taylor Rd        |  |
| Street Number: | 2938             |  |
| Floor Number:  | 0                |  |
| Longitude:     | W122° 21' 30.3'' |  |
| Latitude:      | N38° 0' 52.2"    |  |