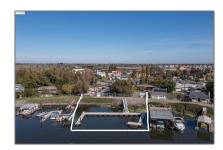

## Lots And Land For Sale

0 Sqft - 2938 Taylor Rd, BETHEL ISLAND, California 94511

## Address Map

| Country:       | US               |  |
|----------------|------------------|--|
| State:         | CA               |  |
| County:        | Contra Costa     |  |
| City:          | BETHEL ISLAND    |  |
| Zipcode:       | 94511            |  |
| Street:        | Taylor Rd        |  |
| Street Number: | 2938             |  |
| Floor Number:  | 0                |  |
| Longitude:     | W122° 21' 30.3'' |  |
| Latitude:      | N38° 0' 52.2"    |  |