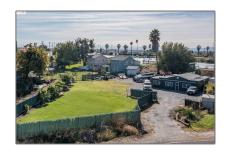

## Lots And Land For Sale

0 Sqft - 2938 Taylor Rd, BETHEL ISLAND, California 94511

## Address Map

| Country:       | US               |  |
|----------------|------------------|--|
| State:         | CA               |  |
| County:        | Contra Costa     |  |
| City:          | BETHEL ISLAND    |  |
| Zipcode:       | 94511            |  |
| Street:        | Taylor Rd        |  |
| Street Number: | 2938             |  |
| Floor Number:  | 0                |  |
| Longitude:     | W122° 21' 30.3'' |  |
| Latitude:      | N38° 0' 52.2"    |  |