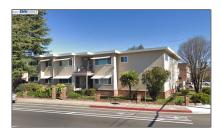

## For Sale

4,466 Sqft - 688 San Leandro Blvd, SAN LEANDRO, California 94577

#### Basic **Details**

| Property Type:  | Comm Ri Multi-<br>units 5+ |  |
|-----------------|----------------------------|--|
| Listing Type:   | For Sale                   |  |
| Listing ID:     | 40973677                   |  |
| Price:          | \$2,190,000                |  |
| Bedrooms:       | 0                          |  |
| Bathrooms:      | 0                          |  |
| Half Bathrooms: | 0                          |  |
| Square Footage: | 4,466 Sqft                 |  |
| Year Built:     | 1963                       |  |
| Lot Area:       | 0.18 Sqft                  |  |
|                 |                            |  |

#### Address Map

| Country:       | US               |
|----------------|------------------|
| State:         | СА               |
| County:        | Alameda          |
| City:          | SAN LEANDRO      |
| Zipcode:       | 94577            |
| Street:        | San Leandro Blvd |
| Street Number: | 688              |