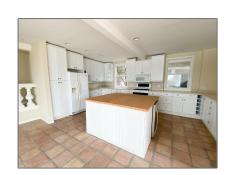

# Comm Industrial For Sale For Sale

1,170 Sqft - 1112 Palmetto Avenue, PACIFICA, California 94044

### **Basic Details**

Property Type: **Comm Industrial** For Sale Listing Type: **For Sale** Listing ID: 40973515 \$750,000 Price: Bedrooms: 0 Bathrooms: 0 0 Half Bathrooms: 1,170 Sqft Square Footage: Year Built: **1950** 36,460 Sqft