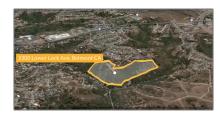

# Lots And Land For Sale

0 Sqft - 3300 Lower Lock, BELMONT, California 94002

## Address Map

| Country:       | US              |  |
|----------------|-----------------|--|
| State:         | CA              |  |
| County:        | San Mateo       |  |
| City:          | BELMONT         |  |
| Zipcode:       | 94002           |  |
| Street:        | Lower Lock      |  |
| Street Number: | 3300            |  |
| Floor Number:  | 0               |  |
| Longitude:     | W123° 41' 2.1'' |  |