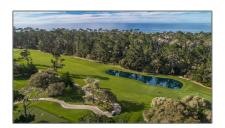

### **Features**

√

View:

**Golf Course** 

| Latitude: | N36° | 35' | 16.5" |
|-----------|------|-----|-------|
| Lantaac.  | 1130 | 99  | 10.5  |