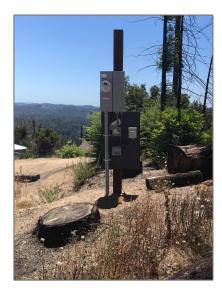

## Lots And Land For Sale

0 Sqft - 1300 Pinecrest Drive, BOULDER CREEK, California 95006

## Address Map

| Country:       | US              |  |
|----------------|-----------------|--|
| State:         | CA              |  |
| County:        | Santa Cruz      |  |
| City:          | BOULDER CREEK   |  |
| Zipcode:       | 95006           |  |
| Street:        | Pinecrest Drive |  |
| Street Number: | 1300            |  |
| Floor Number:  | 0               |  |
| Longitude:     | W123° 50' 41.9" |  |
| Latitude:      | N37° 10' 38''   |  |