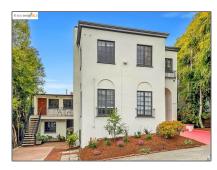

# Comm Ri Multi-units 5+ For Sale

3,535 Sqft - 1876 Arch St, BERKELEY, California  $94709\,$ 

### Basic Details

| Property Type:  | Comm Ri Multi-<br>units 5+ |  |
|-----------------|----------------------------|--|
| Listing Type:   | For Sale                   |  |
| Listing ID:     | 40973276                   |  |
| Price:          | \$2,000,000                |  |
| Bedrooms:       | 0                          |  |
| Bathrooms:      | 0                          |  |
| Half Bathrooms: | 0                          |  |
| Square Footage: | 3,535 Sqft                 |  |
| Year Built:     | 1924                       |  |
| Lot Area:       | 0.08 Sqft                  |  |