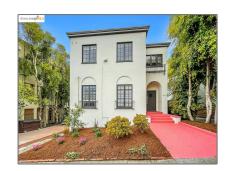

# Comm Ri Multi-units 5+ For Sale

3,535 Sqft - 1876 Arch St, BERKELEY, California  $94709\,$ 

### Basic Details

| Property Type:  | Comm Ri Multi-<br>units 5+ |  |
|-----------------|----------------------------|--|
| Listing Type:   | For Sale                   |  |
| Listing ID:     | 40973276                   |  |
| Price:          | \$2,000,000                |  |
| Bedrooms:       | 0                          |  |
| Bathrooms:      | 0                          |  |
| Half Bathrooms: | 0                          |  |
| Square Footage: | 3,535 Sqft                 |  |
| Year Built:     | 1924                       |  |
| Lot Area:       | 0.08 Sqft                  |  |