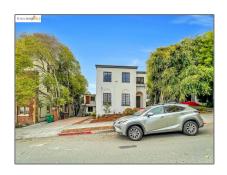

# Comm Ri Multi-units 5+ For Sale

3,535 Sqft - 1876 Arch St, BERKELEY, California  $94709\,$ 

### Basic Details

| Property Type:  | Comm Ri Multi-<br>units 5+ |  |
|-----------------|----------------------------|--|
| Listing Type:   | For Sale                   |  |
| Listing ID:     | 40973276                   |  |
| Price:          | \$2,000,000                |  |
| Bedrooms:       | 0                          |  |
| Bathrooms:      | 0                          |  |
| Half Bathrooms: | 0                          |  |
| Square Footage: | 3,535 Sqft                 |  |
| Year Built:     | 1924                       |  |
| Lot Area:       | 0.08 Sqft                  |  |