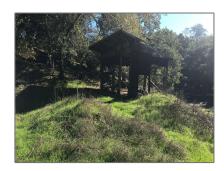

## Lots And Land For Sale

0 Sqft - 4224 Jefferson Avenue, WOODSIDE, California 94062

## Basic Details

| Property Type:  | <b>Lots And Land</b> |  |
|-----------------|----------------------|--|
| Listing Type:   | For Sale             |  |
| Listing ID:     | 40972908             |  |
| Price:          | \$899,000            |  |
| Bedrooms:       | 0                    |  |
| Bathrooms:      | 0                    |  |
| Half Bathrooms: | 0                    |  |
| Square Footage: | 0 Sqft               |  |
| Year Built:     | 0                    |  |
| Lot Area:       | 15,246 Sqft          |  |

## Address Map

| Country:       | US               |  |
|----------------|------------------|--|
| State:         | CA               |  |
| County:        | San Mateo        |  |
| City:          | WOODSIDE         |  |
| Zipcode:       | 94062            |  |
| Street:        | Jefferson Avenue |  |
| Street Number: | 4224             |  |
| Floor Number:  | 0                |  |
| Longitude:     | W123° 43' 40.6"  |  |
| Latitude:      | N37° 27' 3.5"    |  |