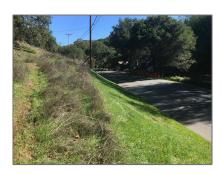

## Lots And Land For Sale

0 Sqft - 4224 Jefferson Avenue, WOODSIDE, California 94062

## Basic Details

| Property Type:  | <b>Lots And Land</b> |  |
|-----------------|----------------------|--|
| Listing Type:   | For Sale             |  |
| Listing ID:     | 40972908             |  |
| Price:          | \$899,000            |  |
| Bedrooms:       | 0                    |  |
| Bathrooms:      | 0                    |  |
| Half Bathrooms: | 0                    |  |
| Square Footage: | 0 Sqft               |  |
| Year Built:     | 0                    |  |
| Lot Area:       | 15,246 Sqft          |  |

## Address Map

| Country:       | US               |  |
|----------------|------------------|--|
| State:         | CA               |  |
| County:        | San Mateo        |  |
| City:          | WOODSIDE         |  |
| Zipcode:       | 94062            |  |
| Street:        | Jefferson Avenue |  |
| Street Number: | 4224             |  |
| Floor Number:  | 0                |  |
| Longitude:     | W123° 43' 40.6"  |  |
| Latitude:      | N37° 27' 3.5"    |  |