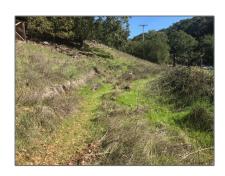

## Lots And Land For Sale

0 Sqft - 4224 Jefferson Avenue, WOODSIDE, California 94062

## Basic Details

| Property Type:  | <b>Lots And Land</b> |  |
|-----------------|----------------------|--|
| Listing Type:   | For Sale             |  |
| Listing ID:     | 40972908             |  |
| Price:          | \$899,000            |  |
| Bedrooms:       | 0                    |  |
| Bathrooms:      | 0                    |  |
| Half Bathrooms: | 0                    |  |
| Square Footage: | 0 Sqft               |  |
| Year Built:     | 0                    |  |
| Lot Area:       | 15,246 Sqft          |  |

## Address Map

| Country:       | US               |  |
|----------------|------------------|--|
| State:         | CA               |  |
| County:        | San Mateo        |  |
| City:          | WOODSIDE         |  |
| Zipcode:       | 94062            |  |
| Street:        | Jefferson Avenue |  |
| Street Number: | 4224             |  |
| Floor Number:  | 0                |  |
| Longitude:     | W123° 43' 40.6"  |  |
| Latitude:      | N37° 27' 3.5"    |  |