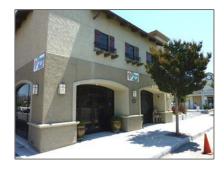

## Comm Industrial For Lease For Rent

3,534 Sqft - 7660 Monterey Street, GILROY, California 95020

## Basic Details

| Property Type:  | Comm Industrial<br>For Lease |  |
|-----------------|------------------------------|--|
| Listing Type:   | For Rent                     |  |
| Listing ID:     | 40972901                     |  |
| Price:          | \$550                        |  |
| Bedrooms:       | 0                            |  |
| Bathrooms:      | 0                            |  |
| Half Bathrooms: | 0                            |  |
| Square Footage: | 3,534 Sqft                   |  |
| Year Built:     | 2007                         |  |
| Lot Area:       | 5,726 Sqft                   |  |

## Address Map

| Country:       | US                   |  |
|----------------|----------------------|--|
| State:         | CA                   |  |
| County:        | Santa Clara          |  |
| City:          | GILROY               |  |
| Zipcode:       | 95020                |  |
| Street:        |                      |  |
| Sifeet:        | Monterey Street      |  |
| Street Number: | Monterey Street 7660 |  |
|                | <u> </u>             |  |
| Street Number: | 7660                 |  |