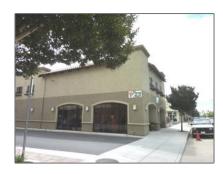

## Comm Industrial For Lease For Rent

3,534 Sqft - 7660 Monterey Street, GILROY, California 95020

## Basic Details

| Property Type:  | Comm Industrial<br>For Lease |  |
|-----------------|------------------------------|--|
| Listing Type:   | For Rent                     |  |
| Listing ID:     | 40972901                     |  |
| Price:          | \$550                        |  |
| Bedrooms:       | 0                            |  |
| Bathrooms:      | 0                            |  |
| Half Bathrooms: | 0                            |  |
| Square Footage: | 3,534 Sqft                   |  |
| Year Built:     | 2007                         |  |
| Lot Area:       | 5,726 Sqft                   |  |

## Address Map

| Country:       | US                   |  |
|----------------|----------------------|--|
| State:         | CA                   |  |
| County:        | Santa Clara          |  |
| City:          | GILROY               |  |
| Zipcode:       | 95020                |  |
| Street:        |                      |  |
| Sifeet:        | Monterey Street      |  |
| Street Number: | Monterey Street 7660 |  |
|                | <u> </u>             |  |
| Street Number: | 7660                 |  |