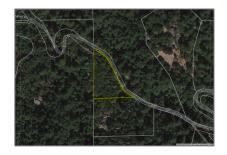

## Lots And Land For Sale

0 Sqft - 0 Alpine Road, LA HONDA, California 94020

## Address Map

| Country:       | US               |  |
|----------------|------------------|--|
| State:         | CA               |  |
| County:        | San Mateo        |  |
| City:          | LA HONDA         |  |
| Zipcode:       | 94020            |  |
| Street:        | Alpine Road      |  |
| Street Number: | 0                |  |
| Floor Number:  | 0                |  |
| Longitude:     | W123° 45' 25.9'' |  |
| Latitude:      | N37° 17' 47.8''  |  |