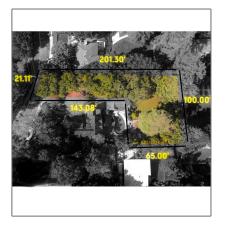

## Lots And Land For Sale

0 Sqft - 0 Woodland Ave, MENLO PARK, California 94025

Address Map

## Basic **Details**

| Property Type:  | Lots And Land |  |
|-----------------|---------------|--|
| Listing Type:   | For Sale      |  |
| Listing ID:     | 40972899      |  |
| Price:          | \$2,195,000   |  |
| Bedrooms:       | 0             |  |
| Bathrooms:      | 0             |  |
| Half Bathrooms: | 0             |  |
| Square Footage: | 0 Sqft        |  |
| Year Built:     | 0             |  |
| Lot Area:       | 9,278 Sqft    |  |

## Country: US CA State: County: San Mateo City: **MENLO PARK** Zipcode: 94025 Street: **Woodland Ave** Street Number: 0 Floor Number: 0 Longitude: W123° 49' 14.9" Latitude: N37° 27' 18.7"