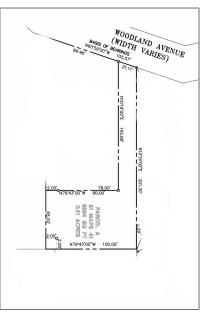

## Lots And Land For Sale

0 Sqft - 0 Woodland Ave, MENLO PARK, California 94025

Address Map

## Basic **Details**

| Property Type:  | Lots And Land |  |
|-----------------|---------------|--|
| Listing Type:   | For Sale      |  |
| Listing ID:     | 40972899      |  |
| Price:          | \$2,195,000   |  |
| Bedrooms:       | 0             |  |
| Bathrooms:      | 0             |  |
| Half Bathrooms: | 0             |  |
| Square Footage: | 0 Sqft        |  |
| Year Built:     | 0             |  |
| Lot Area:       | 9,278 Sqft    |  |

## Country: US CA State: County: San Mateo City: **MENLO PARK** Zipcode: 94025 Street: **Woodland Ave** Street Number: 0 Floor Number: 0 Longitude: W123° 49' 14.9" Latitude: N37° 27' 18.7"