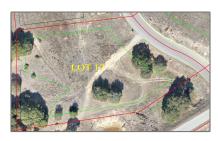

## Lots And Land For Sale

0 Sqft - 20520 Cathrein Court, SALINAS, California 93907

## Basic Details

| Property Type:  | <b>Lots And Land</b> |
|-----------------|----------------------|
| Listing Type:   | For Sale             |
| Listing ID:     | 40972894             |
| Price:          | \$299,000            |
| Bedrooms:       | 0                    |
| Bathrooms:      | 0                    |
| Half Bathrooms: | 0                    |
| Square Footage: | 0 Sqft               |
| Year Built:     | 0                    |
| Lot Area:       | 71,438 Sqft          |

## Address Map

| Country:       | US                    |  |
|----------------|-----------------------|--|
| State:         | CA                    |  |
| County:        | Monterey              |  |
| City:          | SALINAS               |  |
| Zipcode:       | 93907                 |  |
| Street:        | <b>Cathrein Court</b> |  |
| Street Number: | 20520                 |  |
| Floor Number:  | 0                     |  |
| Longitude:     | W122° 22' 48.9''      |  |
| Latitude:      | N36° 47' 0.2"         |  |