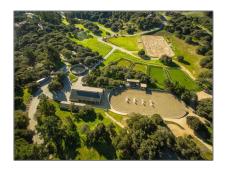

## Lots And Land For Sale

0 Sqft - 20520 Cathrein Court, SALINAS, California 93907

## Basic Details

| Property Type:  | <b>Lots And Land</b> |
|-----------------|----------------------|
| Listing Type:   | For Sale             |
| Listing ID:     | 40972894             |
| Price:          | \$299,000            |
| Bedrooms:       | 0                    |
| Bathrooms:      | 0                    |
| Half Bathrooms: | 0                    |
| Square Footage: | 0 Sqft               |
| Year Built:     | 0                    |
| Lot Area:       | 71,438 Sqft          |

## Address Map

| Country:       | US                    |  |
|----------------|-----------------------|--|
| State:         | CA                    |  |
| County:        | Monterey              |  |
| City:          | SALINAS               |  |
| Zipcode:       | 93907                 |  |
| Street:        | <b>Cathrein Court</b> |  |
| Street Number: | 20520                 |  |
| Floor Number:  | 0                     |  |
| Longitude:     | W122° 22' 48.9''      |  |
| Latitude:      | N36° 47' 0.2"         |  |