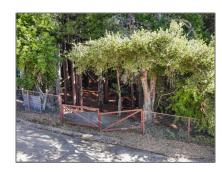

## Lots And Land For Sale

0 Sqft - Lot '-09 Nina Drive, BOULDER CREEK, California 95006

## Basic Details

| Property Type:  | <b>Lots And Land</b> |  |
|-----------------|----------------------|--|
| Listing Type:   | For Sale             |  |
| Listing ID:     | 40972731             |  |
| Price:          | \$169,000            |  |
| Bedrooms:       | 0                    |  |
| Bathrooms:      | 0                    |  |
| Half Bathrooms: | 0                    |  |
| Square Footage: | 0 Sqft               |  |
| Year Built:     | 0                    |  |
| Lot Area:       | 49,223 Sqft          |  |

## Address Map

| Country:       | US               |  |
|----------------|------------------|--|
| State:         | CA               |  |
| County:        | Santa Cruz       |  |
| City:          | BOULDER CREEK    |  |
| Zipcode:       | 95006            |  |
| Street:        | Nina Drive       |  |
| Street Number: | Lot '-09         |  |
| Floor Number:  | 0                |  |
| Longitude:     | W123° 51' 59.4'' |  |
| Latitude:      | N37° 9' 16.2''   |  |