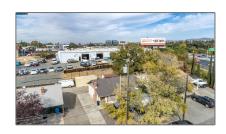

## Comm Industrial For Sale For Sale

1,034 Sqft - 1456 SOS Dr, WALNUT CREEK, California 94597

Square Footage: 1,034 Sqft

Year Built: 1960

Lot Area: **0 Sqft** 

## Address Map

| Country:       | US           |  |
|----------------|--------------|--|
| State:         | CA           |  |
| County:        | Contra Costa |  |
| City:          | WALNUT CREEK |  |
| Zipcode:       | 94597        |  |
| Street:        | SOS Dr       |  |
| Street Number: | 1456         |  |