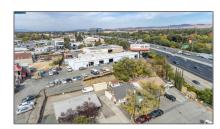

## Comm Industrial For Sale For Sale

1,034 Sqft - 1456 SOS Dr, WALNUT CREEK, California 94597

Square Footage: 1,034 Sqft

Year Built: 1960

Lot Area: **0 Sqft** 

## Address Map

| Country:       | US           |  |
|----------------|--------------|--|
| State:         | CA           |  |
| County:        | Contra Costa |  |
| City:          | WALNUT CREEK |  |
| Zipcode:       | 94597        |  |
| Street:        | SOS Dr       |  |
| Street Number: | 1456         |  |