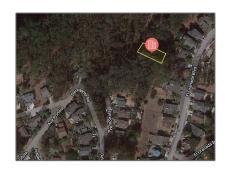

## Lots And Land For Sale

0 Sqft - 0 Avenue Portola, EL GRANADA, California 94018

## Address Map

| Country:       | US              |  |
|----------------|-----------------|--|
| State:         | CA              |  |
| County:        | San Mateo       |  |
| City:          | EL GRANADA      |  |
| Zipcode:       | 94018           |  |
| Street:        | Avenue Portola  |  |
| Street Number: | 0               |  |
| Floor Number:  | 0               |  |
| Longitude:     | W123° 31' 39.4" |  |
| Latitude:      | N37° 30' 17.3'' |  |