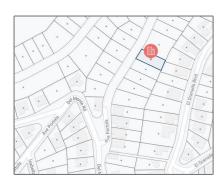

## Lots And Land For Sale

0 Sqft - 0 Avenue Portola, EL GRANADA, California 94018

## Address Map

| Country:       | US              |  |
|----------------|-----------------|--|
| State:         | CA              |  |
| County:        | San Mateo       |  |
| City:          | EL GRANADA      |  |
| Zipcode:       | 94018           |  |
| Street:        | Avenue Portola  |  |
| Street Number: | 0               |  |
| Floor Number:  | 0               |  |
| Longitude:     | W123° 31' 39.4" |  |
| Latitude:      | N37° 30' 17.3'' |  |