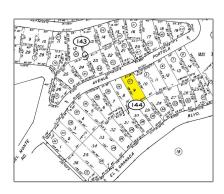

## Lots And Land For Sale

0 Sqft - 0 Avenue Portola, EL GRANADA, California 94018

## Address Map

| Country:       | US              |  |
|----------------|-----------------|--|
| State:         | CA              |  |
| County:        | San Mateo       |  |
| City:          | EL GRANADA      |  |
| Zipcode:       | 94018           |  |
| Street:        | Avenue Portola  |  |
| Street Number: | 0               |  |
| Floor Number:  | 0               |  |
| Longitude:     | W123° 31' 39.4" |  |
| Latitude:      | N37° 30' 17.3'' |  |