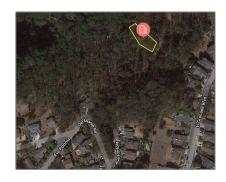

## Lots And Land For Sale

0 Sqft - 0 Avenue Portola, EL GRANADA, California 94018

## Address Map

| Country:       | US              |  |
|----------------|-----------------|--|
| State:         | CA              |  |
| County:        | San Mateo       |  |
| City:          | EL GRANADA      |  |
| Zipcode:       | 94018           |  |
| Street:        | Avenue Portola  |  |
| Street Number: | 0               |  |
| Floor Number:  | 0               |  |
| Longitude:     | W123° 31' 39.4" |  |
| Latitude:      | N37° 30' 17.3"  |  |