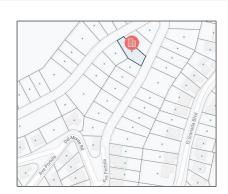

## Lots And Land For Sale

0 Sqft - 0 Avenue Portola, EL GRANADA, California 94018

## Address Map

| Country:       | US              |  |
|----------------|-----------------|--|
| State:         | CA              |  |
| County:        | San Mateo       |  |
| City:          | EL GRANADA      |  |
| Zipcode:       | 94018           |  |
| Street:        | Avenue Portola  |  |
| Street Number: | 0               |  |
| Floor Number:  | 0               |  |
| Longitude:     | W123° 31' 39.4" |  |
| Latitude:      | N37° 30' 17.3"  |  |