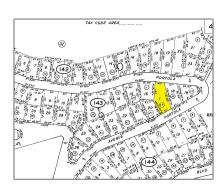

## Lots And Land For Sale

0 Sqft - 0 Avenue Portola, EL GRANADA, California 94018

## Address Map

| Country:       | US              |  |
|----------------|-----------------|--|
| State:         | CA              |  |
| County:        | San Mateo       |  |
| City:          | EL GRANADA      |  |
| Zipcode:       | 94018           |  |
| Street:        | Avenue Portola  |  |
| Street Number: | 0               |  |
| Floor Number:  | 0               |  |
| Longitude:     | W123° 31' 39.4" |  |
| Latitude:      | N37° 30' 17.3"  |  |