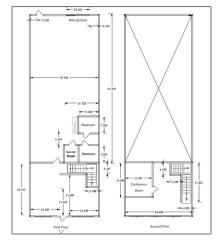

## **Basic Details**

| Property Type:  | Comm Industrial<br>For Lease |  |
|-----------------|------------------------------|--|
| Listing Type:   | For Rent                     |  |
| Listing ID:     | 40972701                     |  |
| Price:          | \$5,697                      |  |
| Bedrooms:       | 0                            |  |
| Bathrooms:      | 0                            |  |
| Half Bathrooms: | 0                            |  |
| Square Footage: | 3,351 Sqft                   |  |
| Year Built:     | 2004                         |  |
| Lot Area:       | 2,505 Sqft                   |  |