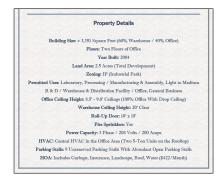

## **Basic Details**

| Property Type:  | Comm Industrial<br>For Lease |  |
|-----------------|------------------------------|--|
| Listing Type:   | For Rent                     |  |
| Listing ID:     | 40972701                     |  |
| Price:          | \$5,697                      |  |
| Bedrooms:       | 0                            |  |
| Bathrooms:      | 0                            |  |
| Half Bathrooms: | 0                            |  |
| Square Footage: | 3,351 Sqft                   |  |
| Year Built:     | 2004                         |  |
| Lot Area:       | 2,505 Sqft                   |  |