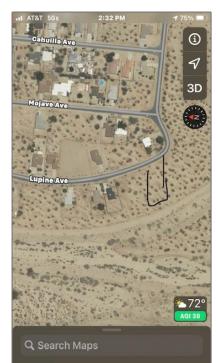

## Lots And Land For Sale

0 Sqft - 0 Lupine Avenue, TWENTYNINE PALMS, California 92277

## Address Map

| Country:       | US                  |  |
|----------------|---------------------|--|
| State:         | СА                  |  |
| County:        | San Bernardino      |  |
| City:          | TWENTYNINE<br>PALMS |  |
| Zipcode:       | 92277               |  |
| Street:        | Lupine Avenue       |  |
| Street Number: | 0                   |  |
| Floor Number:  | 0                   |  |
| Longitude:     | W117° 58' 2.6''     |  |
| Latitude:      | N34° 10' 32.2''     |  |