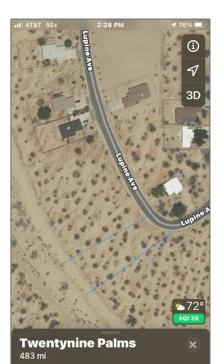

## Lots And Land For Sale

0 Sqft - 0 Lupine Avenue, TWENTYNINE PALMS, California 92277

## Address Map

| Country:       | US                  |  |
|----------------|---------------------|--|
| State:         | СА                  |  |
| County:        | San Bernardino      |  |
| City:          | TWENTYNINE<br>PALMS |  |
| Zipcode:       | 92277               |  |
| Street:        | Lupine Avenue       |  |
| Street Number: | 0                   |  |
| Floor Number:  | 0                   |  |
| Longitude:     | W117° 58' 2.6''     |  |
| Latitude:      | N34° 10' 32.2''     |  |