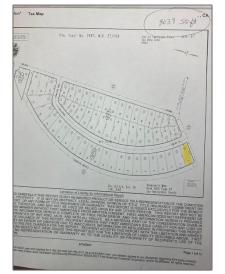

## Basic Details

| Property Type:  | Lots And Land |  |
|-----------------|---------------|--|
| Listing Type:   | For Sale      |  |
| Listing ID:     | 40972366      |  |
| Price:          | \$12,000      |  |
| Bedrooms:       | 0             |  |
| Bathrooms:      | 0             |  |
| Half Bathrooms: | 0             |  |
| Square Footage: | 0 Sqft        |  |
| Year Built:     | 0             |  |
| Lot Area:       | 9,039 Sqft    |  |
|                 |               |  |

## Address Map

| Country:       | US                  |  |
|----------------|---------------------|--|
| State:         | СА                  |  |
| County:        | San Bernardino      |  |
| City:          | TWENTYNINE<br>PALMS |  |
| Zipcode:       | 92277               |  |
| Street:        | Lupine Avenue       |  |
| Street Number: | 0                   |  |
| Floor Number:  | 0                   |  |
| Longitude:     | W117° 58' 2.6''     |  |
| Latitude:      | N34° 10' 32.2''     |  |