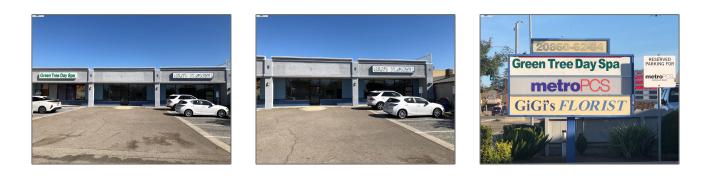

# Comm Industrial For Lease For Rent

4,752 Sqft - 20860 Redwood Rd, CASTRO VALLEY, California 94546

## Address Map

| Country: | US                |
|----------|-------------------|
| State:   | СА                |
| County:  | Alameda           |
| City:    | CASTRO VALLEY     |
| Zipcode: | 94546             |
| Street:  | <b>Redwood Rd</b> |

| Street Number: | 20860            |  |
|----------------|------------------|--|
| Floor Number:  | 0                |  |
| Longitude:     | W123° 55' 35.7'' |  |
| Latitude:      | N37° 41' 41.7''  |  |