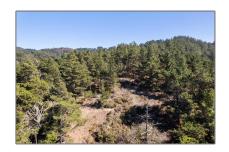

## Lots And Land For Sale

0 Sqft - 598 Ridgeway Drive, PACIFICA, California  $94044\,$ 

### Property Type: **Lots And Land** Listing Type: **For Sale** Listing ID: 40971990 \$3,500,000 Price: Bedrooms: 0 Bathrooms: 0 0 Half Bathrooms: 0 Sqft Square Footage: Year Built: Lot Area: 444,747 Sqft

#### **Features**

√ View: Greenbelt

| Longitude: | W123° 31' 10"   |
|------------|-----------------|
| Latitude:  | N37° 37' 16.5'' |