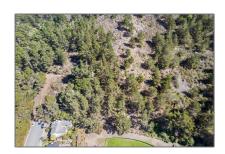

## Lots And Land For Sale

0 Sqft - 598 Ridgeway Drive, PACIFICA, California  $94044\,$ 

### Property Type: **Lots And Land** Listing Type: **For Sale** Listing ID: 40971990 \$3,500,000 Price: Bedrooms: 0 Bathrooms: 0 0 Half Bathrooms: 0 Sqft Square Footage: Year Built: Lot Area: 444,747 Sqft

#### **Features**

√ View: Greenbelt

| Longitude: | W123° 31' 10"   |
|------------|-----------------|
| Latitude:  | N37° 37' 16.5'' |