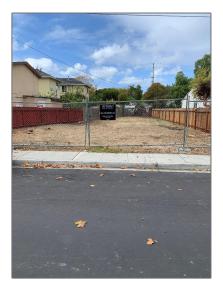

## Lots And Land For Sale

0 Sqft - 1105 Hollyburne Avenue, MENLO PARK, California 94025

## Basic **Details**

| Property Type:  | Lots And Land |  |
|-----------------|---------------|--|
| Listing Type:   | For Sale      |  |
| Listing ID:     | 40971985      |  |
| Price:          | \$700,000     |  |
| Bedrooms:       | 0             |  |
| Bathrooms:      | 0             |  |
| Half Bathrooms: | 0             |  |
| Square Footage: | 0 Sqft        |  |
| Year Built:     | 0             |  |
| Lot Area:       | 4,255 Sqft    |  |

## Address Map

| Country:       | US                |  |
|----------------|-------------------|--|
| State:         | CA                |  |
| County:        | San Mateo         |  |
| City:          | MENLO PARK        |  |
| Zipcode:       | 94025             |  |
| Street:        | Hollyburne Avenue |  |
| Street Number: | 1105              |  |
| Floor Number:  | 0                 |  |
| Longitude:     | W123° 50' 25.1''  |  |
| Latitude:      | N37° 28' 20.2''   |  |
|                |                   |  |