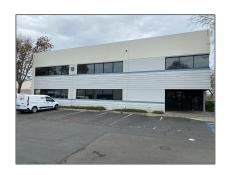

# Comm Industrial For Sale For Sale

6,406 Sqft - 2489 Industrial Parkway, HAYWARD, California 94545

#### **Basic Details**

Property Type: Comm Industrial For Sale

Listing Type: For Sale

Listing ID: 40971980

Price: **\$2,199,950** 

Bedrooms: **0** 

Bathrooms: **0** 

Half Bathrooms: **0** 

Square Footage: 6,406 Sqft

Year Built: 1987

Lot Area: **12,158 Sqft** 

## Address Map

Country: US

State: CA

County: Alameda

City: **HAYWARD** 

Zipcode: **94545** 

Street: Industrial Parkway