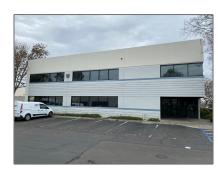

# Comm Industrial For Sale For Sale

6,406 Sqft - 2489 Industrial Parkway, HAYWARD, California 94545

#### **Basic Details**

Property Type: Comm Industrial For Sale

Listing Type: For Sale

Listing ID: 40971980

Price: **\$2,199,950** 

Bedrooms: **0** 

Bathrooms: **0** 

Half Bathrooms: **0** 

Square Footage: 6,406 Sqft

Year Built: 1987

Lot Area: **12,158 Sqft** 

## Address Map

Country: US

State: CA

County: Alameda

City: **HAYWARD** 

Zipcode: **94545** 

Street: Industrial Parkway