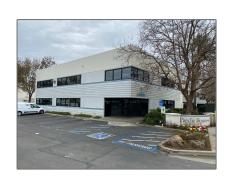

# Comm Industrial For Sale For Sale

6,406 Sqft - 2489 Industrial Parkway, HAYWARD, California 94545

#### **Basic Details**

Property Type: Comm Industrial For Sale

Listing Type: For Sale

Listing ID: 40971980

Price: **\$2,199,950** 

Bedrooms: **0** 

Bathrooms: **0** 

Half Bathrooms: **0** 

Square Footage: 6,406 Sqft

Year Built: 1987

Lot Area: **12,158 Sqft** 

## Address Map

Country: US

State: CA

County: Alameda

City: **HAYWARD** 

Zipcode: **94545** 

Street: Industrial Parkway