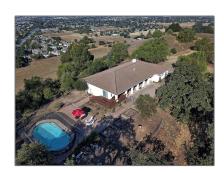

## Lots And Land For Sale

0 Sqft - 17101 Kruse Ranch Lane, MORGAN HILL, California 95037

#### **Basic Details**

Property Type: **Lots And Land** Listing Type: For Sale Listing ID: 40971931 \$3,500,000 Price: Bedrooms: 0 0 Bathrooms: Half Bathrooms: 0 Square Footage: 0 Sqft Year Built: 0 1,721,500 Sqft Lot Area: