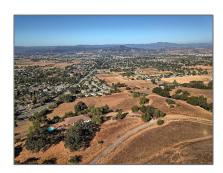

### **Features**

√

View:

Hills, Valley, City Lights

Longitude: W122° 23' 38.9''

Latitude: N37° 8' 35.7''