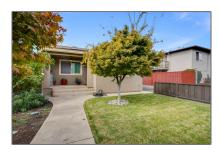

## Comm Ri Multi-units 5+ For Sale

4,354 Sqft - 140 Roosevelt Avenue, REDWOOD CITY, California 94061

## Basic Details

| Property Type:  | Comm Ri Multi-<br>units 5+ |  |
|-----------------|----------------------------|--|
| Listing Type:   | For Sale                   |  |
| Listing ID:     | ML81867589                 |  |
| Price:          | \$2,650,000                |  |
| Bedrooms:       | 0                          |  |
| Bathrooms:      | 0                          |  |
| Half Bathrooms: | 0                          |  |
| Square Footage: | 4,354 Sqft                 |  |
| Year Built:     | 1932                       |  |
| Lot Area:       | 0.17 Sqft                  |  |

## Address Map

| Country:       | US               |  |
|----------------|------------------|--|
| State:         | CA               |  |
| County:        | San Mateo        |  |
| City:          | REDWOOD CITY     |  |
| Zipcode:       | 94061            |  |
| Street:        | Roosevelt Avenue |  |
| Street Number: | 140              |  |