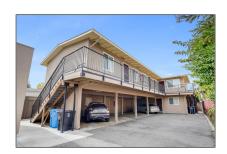

## Comm Ri Multi-units 5+ For Sale

4,354 Sqft - 140 Roosevelt Avenue, REDWOOD CITY, California 94061

## Basic Details

| Property Type:  | Comm Ri Multi-<br>units 5+ |  |
|-----------------|----------------------------|--|
| Listing Type:   | For Sale                   |  |
| Listing ID:     | ML81867589                 |  |
| Price:          | \$2,650,000                |  |
| Bedrooms:       | 0                          |  |
| Bathrooms:      | 0                          |  |
| Half Bathrooms: | 0                          |  |
| Square Footage: | 4,354 Sqft                 |  |
| Year Built:     | 1932                       |  |
| Lot Area:       | 0.17 Sqft                  |  |

## Address Map

| Country:       | US               |  |
|----------------|------------------|--|
| State:         | CA               |  |
| County:        | San Mateo        |  |
| City:          | REDWOOD CITY     |  |
| Zipcode:       | 94061            |  |
| Street:        | Roosevelt Avenue |  |
| Street Number: | 140              |  |