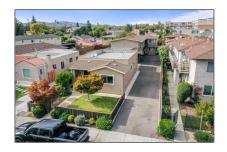

## Comm Ri Multi-units 5+ For Sale

4,354 Sqft - 140 Roosevelt Avenue, REDWOOD CITY, California 94061

## Basic Details

| Property Type:  | Comm Ri Multi-<br>units 5+ |  |
|-----------------|----------------------------|--|
| Listing Type:   | For Sale                   |  |
| Listing ID:     | ML81867589                 |  |
| Price:          | \$2,650,000                |  |
| Bedrooms:       | 0                          |  |
| Bathrooms:      | 0                          |  |
| Half Bathrooms: | 0                          |  |
| Square Footage: | 4,354 Sqft                 |  |
| Year Built:     | 1932                       |  |
| Lot Area:       | 0.17 Sqft                  |  |

## Address Map

| Country:       | US               |  |
|----------------|------------------|--|
| State:         | CA               |  |
| County:        | San Mateo        |  |
| City:          | REDWOOD CITY     |  |
| Zipcode:       | 94061            |  |
| Street:        | Roosevelt Avenue |  |
| Street Number: | 140              |  |