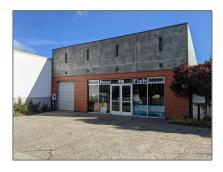

## Comm Industrial For Sale For Sale

3,040 Sqft - 828 Lighthouse Avenue, MONTEREY, California 93940

## Basic Details

| Property Type:  | Comm Industrial<br>For Sale |  |
|-----------------|-----------------------------|--|
| Listing Type:   | For Sale                    |  |
| Listing ID:     | 40971610                    |  |
| Price:          | \$1,299,000                 |  |
| Bedrooms:       | 0                           |  |
| Bathrooms:      | 0                           |  |
| Half Bathrooms: | 0                           |  |
| Square Footage: | 3,040 Sqft                  |  |
| Year Built:     | 1964                        |  |
| Lot Area:       | 4,792 Sqft                  |  |

## Address Map

| Country:       | US                |  |
|----------------|-------------------|--|
| State:         | CA                |  |
| County:        | Monterey          |  |
| City:          | MONTEREY          |  |
| Zipcode:       | 93940             |  |
| Street:        | Lighthouse Avenue |  |
| Street Number: | 828               |  |
| Floor Number:  | 0                 |  |
| Longitude:     | W122° 5' 46.8"    |  |
| Latitude:      | N36° 36' 58.9"    |  |
|                |                   |  |