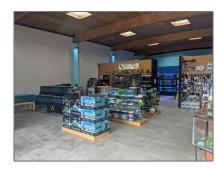

## Comm Industrial For Sale For Sale

3,040 Sqft - 828 Lighthouse Avenue, MONTEREY, California 93940

## Basic Details

| Property Type:  | Comm Industrial<br>For Sale |  |
|-----------------|-----------------------------|--|
| Listing Type:   | For Sale                    |  |
| Listing ID:     | 40971610                    |  |
| Price:          | \$1,299,000                 |  |
| Bedrooms:       | 0                           |  |
| Bathrooms:      | 0                           |  |
| Half Bathrooms: | 0                           |  |
| Square Footage: | 3,040 Sqft                  |  |
| Year Built:     | 1964                        |  |
| Lot Area:       | 4,792 Sqft                  |  |