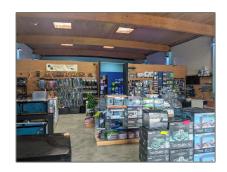

## Comm Industrial For Sale For Sale

3,040 Sqft - 828 Lighthouse Avenue, MONTEREY, California 93940

## Basic Details

| Property Type:  | Comm Industrial<br>For Sale |  |
|-----------------|-----------------------------|--|
| Listing Type:   | For Sale                    |  |
| Listing ID:     | 40971610                    |  |
| Price:          | \$1,299,000                 |  |
| Bedrooms:       | 0                           |  |
| Bathrooms:      | 0                           |  |
| Half Bathrooms: | 0                           |  |
| Square Footage: | 3,040 Sqft                  |  |
| Year Built:     | 1964                        |  |
| Lot Area:       | 4,792 Sqft                  |  |