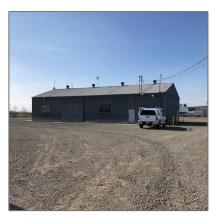

# Comm Industrial For Lease For Rent

3,200 Sqft - 1642 Redfern Ave., DOS PALOS, California 93620

#### Basic Details

| Property Type:  | Comm Industrial<br>For Lease |  |
|-----------------|------------------------------|--|
| Listing Type:   | For Rent                     |  |
| Listing ID:     | 40971384                     |  |
| Price:          | \$2,500                      |  |
| Bedrooms:       | 0                            |  |
| Bathrooms:      | 0                            |  |
| Half Bathrooms: | 0                            |  |
| Square Footage: | 3,200 Sqft                   |  |
| Year Built:     | 1975                         |  |
| Lot Area:       | 87,120 Sqft                  |  |