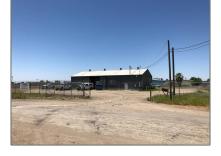

# Comm Industrial For Lease For Rent

3,200 Sqft - 1642 Redfern Ave., DOS PALOS, California 93620

#### Basic Details

| Property Type:  | Comm Industrial<br>For Lease |  |
|-----------------|------------------------------|--|
| Listing Type:   | For Rent                     |  |
| Listing ID:     | 40971384                     |  |
| Price:          | \$2,500                      |  |
| Bedrooms:       | 0                            |  |
| Bathrooms:      | 0                            |  |
| Half Bathrooms: | 0                            |  |
| Square Footage: | 3,200 Sqft                   |  |
| Year Built:     | 1975                         |  |
| Lot Area:       | 87,120 Sqft                  |  |