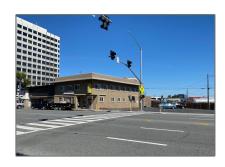

# Comm Industrial For Sale For Sale

6,400 Sqft - 2191-2195 El Camino Real, SAN MATEO, California 94403

#### **Basic Details**

Property Type: Comm Industrial

For Sale

Listing Type: For Sale

Listing ID: **40971382** 

Price: \$3,700,000

Bedrooms: **0** 

Bathrooms: **0** 

Half Bathrooms: **0** 

Square Footage: **6,400 Sqft** 

Year Built: 1937

Lot Area: **14,195 Sqft** 

## Address Map

Country: US

State: CA

County: San Mateo

City: SAN MATEO

Zipcode: **94403** 

Street: El Camino Real

### **Features**

√

Roof:

Tar And Gravel

| Street Number: | 2191-2195        |  |
|----------------|------------------|--|
| Floor Number:  | 0                |  |
| Longitude:     | W123° 41' 32.7'' |  |
| Latitude:      | N37° 32' 47.8''  |  |