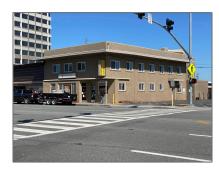

# Comm Industrial For Sale For Sale

6,400 Sqft - 2191-2195 El Camino Real, SAN MATEO, California 94403

#### **Basic Details**

Property Type: Comm Industrial

For Sale

Listing Type: For Sale

Listing ID: **40971382** 

Price: \$3,700,000

Bedrooms: **0** 

Bathrooms: **0** 

Half Bathrooms: **0** 

Square Footage: **6,400 Sqft** 

Year Built: 1937

Lot Area: **14,195 Sqft** 

## Address Map

Country: US

State: CA

County: San Mateo

City: SAN MATEO

Zipcode: **94403** 

Street: El Camino Real

### **Features**

√

Roof:

Tar And Gravel

| Street Number: | 2191-2195        |  |
|----------------|------------------|--|
| Floor Number:  | 0                |  |
| Longitude:     | W123° 41' 32.7'' |  |
| Latitude:      | N37° 32' 47.8''  |  |