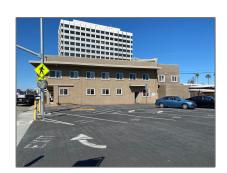

# Comm Industrial For Sale For Sale

6,400 Sqft - 2191-2195 El Camino Real, SAN MATEO, California 94403

#### **Basic Details**

Property Type: Comm Industrial

For Sale

Listing Type: For Sale

Listing ID: **40971382** 

Price: \$3,700,000

Bedrooms: **0** 

Bathrooms: **0** 

Half Bathrooms: **0** 

Square Footage: **6,400 Sqft** 

Year Built: 1937

Lot Area: **14,195 Sqft** 

## Address Map

Country: US

State: CA

County: San Mateo

City: SAN MATEO

Zipcode: **94403** 

Street: El Camino Real

### **Features**

√

Roof:

Tar And Gravel

| Street Number: | 2191-2195        |  |
|----------------|------------------|--|
| Floor Number:  | 0                |  |
| Longitude:     | W123° 41' 32.7'' |  |
| Latitude:      | N37° 32' 47.8''  |  |